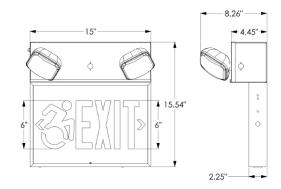

# **DIMENSIONS**

| Material | Mounting | Battery   | Code Compliance | Dimensions                    |  |  |  |
|----------|----------|-----------|-----------------|-------------------------------|--|--|--|
| Aluminum | Wall     | Lead-acid | UL 924          | 15.08" W X 15.54" H X 8.26" D |  |  |  |