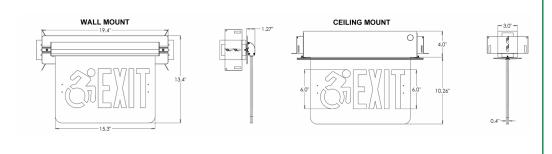

# **DIMENSIONS**

| Material                      | Mounting        | Battery        | Code Compliance |
|-------------------------------|-----------------|----------------|-----------------|
| Aluminum Trim / Acrylic Panel | Wall or Ceiling | Nickel-cadmium | UL924           |