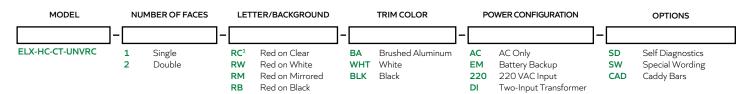

60Hz
- Test switch and LED AC indicator light
- · Brownout protection

#### **BATTERY**

- EM option comes standard with nickel-cadmium battery, and provides a minimum of 90 minutes of illumination upon loss of power
- Operating Temperature Range: 0-40° C

#### **COMPLIANCE**

Meets UL 924, NFPA 101, NEC and OSHA illumination standards

## WARRANTY

- 5 Years on housing and electronics.
- · Battery is pro-rated

# **ELX-HC-CT-UNVRC**

RECESSED EDGELIT EXIT SIGN WITH CT SYMBOL OF ACCESS





# **DIMENSIONS**



| Material                      | Mounting        | Battery        | Code Compliance |
|-------------------------------|-----------------|----------------|-----------------|
| Aluminum Trim / Acrylic Panel | Wall or Ceiling | Nickel-cadmium | UL924           |

# **ORDERING GUIDE**



## Notes:

1. Single face only