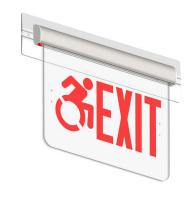

## **FEATURES**

- Edgelit exit sign with extruded aluminum trim
- Face design feature 6" EXIT with CT symbol of
- Designed for recessed ceiling and wall mounting

## CONSTRUCTION

- · Aluminum housing and acrylic panel
- Replaceable chevron directional indicator offers a choice of direction on-site
- Acrylic face panels feature 6" EXIT letters with 3/4" stroke and CT symbol of access

# **ELX-HC-CT-UNVRC**

RECESSED EDGELIT EXIT SIGN WITH CT SYMBOL OF ACCESS