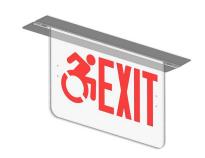

## **FEATURES**

- Edgelit exit sign with extruded aluminum trim
- Face design feature 6" EXIT with CT symbol of
- Designed for recessed ceiling and wall mounting

## CONSTRUCTION

- · Aluminum housing and acrylic panel
- Replaceable chevron directional indicator offers a choice of direction on-site
- Acrylic face panels feature 6" EXIT letters with 3/4" stroke and CT symbol of access

# **ELX-HC-CT-UNVRC**

RECESSED EDGELIT EXIT SIGN WITH CT SYMBOL OF ACCESS