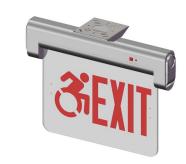

### **FEATURES**

- Extruded aluminum edgelit combo with the CT symbol of access
- Slim profile design
- Designed with the CT symbol of access
- · Available for ceiling or wall mounting

# CONSTRUCTION

- Extruded aluminum trim with die cast mounting plate
- Field-selectable chevron directional indicator offers a choice of direction on-site
- Face panel features 6" EXIT letters with 3/4" stroke, and CT Symbol of Access; 100ft viewing distance

# LG-700-LED-HC-CT

EDGELIT EMERGENCY COMBO WITH CT SYMBOL OF ACCESS