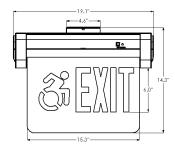

## **DIMENSIONS**

| Material | Mounting     | Battery        | Code Compliance | Dimensions                 |
|----------|--------------|----------------|-----------------|----------------------------|
| Aluminum | Wall/Ceiling | Nickel-cadmium | UL 924          | 19.1" W X 14.3" H X 2.1" D |