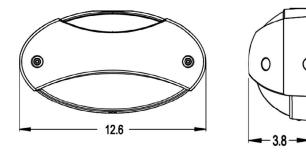

# DIMENSIONS

| Material | Mounting | Lamping | Dimensions                |
|----------|----------|---------|---------------------------|
| Aluminum | Wall     | LED     | 12.6" W X 6.9" H X 3.8" D |

6.9