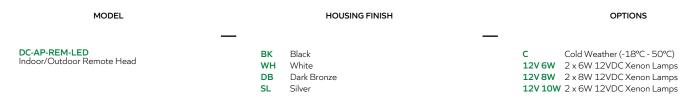

## **ORDERING GUIDE**

#### CONSTRUCTION

- Die-cast aluminum construction
- A choice of four powder-coated finishes: black, white, dark bronze, and silver; consult factory for more options

#### LAMP

 Two 1W 6VDC LED lamps provide superior color rendering capabilities; consult factory for additional lamp options