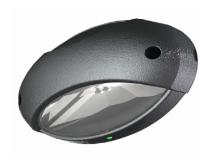

# **DC-AP-REM-LED**

ARCHITECTURAL-GRADE REMOTE HEAD

#### FEATURES

- Architectural-grade remote head designed for both indoor and outdoor use
- Part of Astralite's quick ship program

#### CONSTRUCTION

- Die-cast aluminum construction
- A choice of four powder-coated finishes: black, white, dark bronze, and silver; consult factory for more options