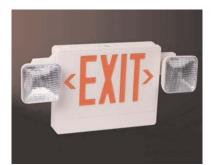

# EEU-CSA LED EXIT/EMERGENCY LIGHT COMBINATION

### CONSTRUCTION

- Injection-molded thermoplastic ABS housing
- UL 94V-0 flame rating
- Innovative, snap-together design allows for fast and easy installation
- Suitable for damp location
- Letters 6" height with 3/4" stroke
- Single or double face
- Wall or ceiliing mounting
- Housing snaps to canopy with simple twist; lock tightly to secure housing to canopy
- Replaceable directional chevron inserts are easily removed and reinserted

#### LAMP

- Two fully-adjustable glare-free square heads for emergency light
- Emergency light can be adjusted (side mounting or top mounting)
- LEDs mounted on print circuit board
- 2 x 6V 5W DC T5 wedge base lamps for emergency mode