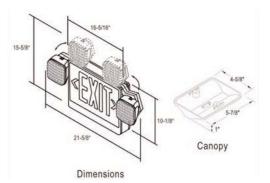

### DIMENSIONS

| Material      | Mounting     | Battery      | Code Compliance |
|---------------|--------------|--------------|-----------------|
| Thermoplastic | Wall/Ceiling | Lead-calcium | UL 924          |