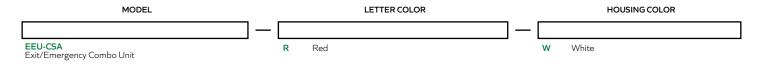

easily removed and reinserted

#### LAMP

- Two fully-adjustable glare-free square heads for emergency light
- Emergency light can be adjusted (side mounting or top mounting)
- LEDs mounted on print circuit board
- 2 x 6V 5W DC T5 wedge base lamps for emergency mode

# ELECTRONICS

- 120/347 VAC dual voltage operation
- Low energy consumption only 3.8W under normal operation
- LED indicator light and push button test switch
- Lead-calcium battery is standard (6V 4.5Ah)
- Low-voltage battery disconnect

# EEU-CSA LED EXIT/EMERGENCY LIGHT COMBINATION



### DIMENSIONS



| Material      | Mounting     | Battery      | Code Compliance |
|---------------|--------------|--------------|-----------------|
| Thermoplastic | Wall/Ceiling | Lead-calcium | UL 924          |

### **ORDERING GUIDE**