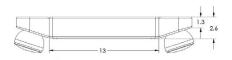

## **DIMENSIONS**

| Material      | Mounting             | Battery      | Code Compliance | Dimensions               |
|---------------|----------------------|--------------|-----------------|--------------------------|
| Thermoplastic | Wall / Ceiling / End | Lead Calcium | UL 924          | 21" W X 10.2" H X 2.6" D |