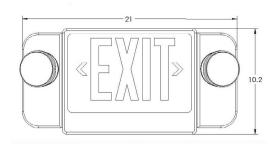

## **DIMENSIONS**

| Material      | Mounting             | Battery      | Code Compliance | Dimensions               |
|---------------|----------------------|--------------|-----------------|--------------------------|
| Thermoplastic | Wall / Ceiling / End | Lead Calcium | UL 924          | 21" W X 10.2" H X 2.6" D |