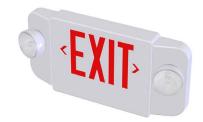

#### **FEATURES**

- Thermoplastic EXIT-EM combination unit with krypton lamps
- Universal mounting canopy for top installation
- Optional remote capability: 10W at 6V
- · Fast, easy installation
- Part of Astralite's quick ship program

#### CONSTRUCTION

- UV-stable, impact-resistant thermoplastic housing; meets UL94V-0 flame rating
- Features universal snap in and out chevrons
- EXIT letters are 6" tall with 3/4" stroke; 100 ft viewing distance

#### LAMP

- Uses two 6W krypton lamp heads with full adjustability in emergency mode
- Includes down light
- Long-lasting high-output AllnGaP LEDs illuminate the EXIT face

# EEU-Q THERMOPLASTIC EXIT-EM COMBO