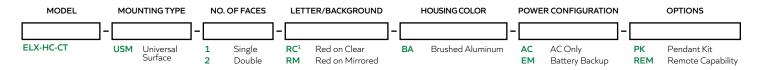

al voltage input 120/277V
- Brownout protection
- Low-voltage disconnect
- · AC indicator light with test switch

#### **BATTERY**

• EM option comes standard with nickel-cadmium battery, and provides a minimum of 90 minutes of illumination upon loss of power

# **COMPLIANCE**

 Meets or exceeds UL 924, NFPA 101, NEC and Osha illumination standards

#### **WARRANTY**

• 5 year warranty on housings and electronics

# **ELX-HC-CT-USM**

EDGELIT EXIT SIGN WITH CT SYMBOL OF ACCESS





# **DIMENSIONS**



| Material                         | Mounting        | Battery        | Code Compliance |
|----------------------------------|-----------------|----------------|-----------------|
| Aluminum Housing / Acrylic Panel | Ceiling or Wall | Nickel-cadmium | UL924           |

# **ORDERING GUIDE**



Notes:

Single face only