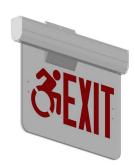

#### **FEATURES**

- Edgelit exit sign with extruded aluminum trim
- Face design features 6" EXIT letters with CT symbol of access.
- Designed for surface ceiling and surface wall mounting

# CONSTRUCTION

- · Aluminum housing and acrylic panel
- Replaceable chevron directional indicator offers a choice of direction on-site
- Acrylic face panels feature 6" EXIT letters with 3/4" stroke and CT symbol of access

# **ELX-HC-CT-USM**

EDGELIT EXIT SIGN WITH CT SYMBOL OF ACCESS