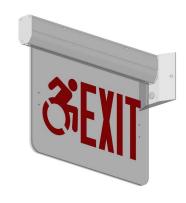

#### **FEATURES**

- Edgelit exit sign with extruded aluminum trim
- Face design features 6" EXIT letters with CT symbol of access.
- Designed for surface ceiling and surface wall mounting

# CONSTRUCTION

- · Aluminum housing and acrylic panel
- Replaceable chevron directional indicator offers a choice of direction on-site
- Acrylic face panels feature 6" EXIT letters with 3/4" stroke and CT symbol of access

# **ELX-HC-CT-USM**

EDGELIT EXIT SIGN WITH CT SYMBOL OF ACCESS