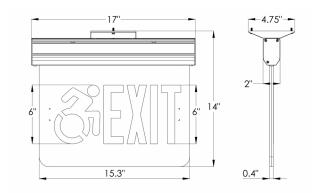

# **DIMENSIONS**

| Material                         | Mounting        | Battery        | Code Compliance |
|----------------------------------|-----------------|----------------|-----------------|
| Aluminum Housing / Acrylic Panel | Ceiling or Wall | Nickel-cadmium | UL924           |