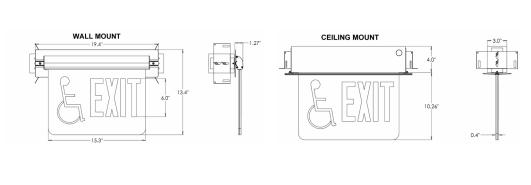

# DIMENSIONS

| Material                      | Mounting        | Battery        | Code Compliance |  |  |
|-------------------------------|-----------------|----------------|-----------------|--|--|
| Aluminum Trim / Acrylic Panel | Wall or Ceiling | Nickel-cadmium | UL924           |  |  |