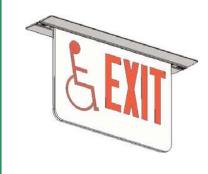

### **FEATURES**

- Architectural grade edgelit exit signwith the International Symbol of Access (ISA)
- · Designed for recessed ceiling and wall mounting

#### CONSTRUCTION

- Extruded aluminum trim with standard brushed finish
- Replaceable chevron directional indicator offers a choice of direction on-site
- Acrylic face panels feature 6" EXIT letters with 3/4" stroke and international symbol of access

# **ELX-HC-UNVRC**

EDGELIT SIGN WITH INTERNATIONAL SYMBOL OF ACCESS