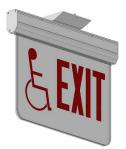

## FEATURES

- Ideal for applications that require signs with a slim profile
- 6" EXIT letters with 3/4" stroke and International Symbol of Access (ISA)
- Designed for surfect ceiling and surface wall
   housing

### CONSTRUCTION

- Extruded aluminum trim with standard brushed finish
- Replaceable chevron directional indicator offers a choice of direction on-site
- Acrylic face panels feature 6" EXIT letters with 3/4" stroke and International Symbol of Access (ISA)

# **ELX-HC-USM**

EDGELIT EXIT SIGN WITH INTERNATIONAL SYMBOL OF ACCESS