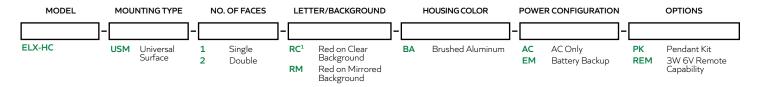

age input 120/277V
- Brownout protection
  Low-voltage disconnection
- Low-voltage disconnectAC indicator light with test switch

#### BATTERY

• EM option comes standard with nickel-cadmium battery, and provides a minimum of 90 minutes of illumination upon loss of power

#### COMPLIANCE

• Meets or exceeds UL 924, NFPA 101, NEC and OSHA illumination standards

#### WARRANTY

• 5 year warranty on housing and electronics

# **ELX-HC-USM**

EDGELIT EXIT SIGN WITH INTERNATIONAL SYMBOL OF ACCESS



# DIMENSIONS



| Material                      | Mounting        | Battery        | Code Compliance |
|-------------------------------|-----------------|----------------|-----------------|
| Aluminum Trim / Acrylic Panel | Ceiling or Wall | Nickel-cadmium | UL924           |

# **ORDERING GUIDE**



Notes: 1. Single face only