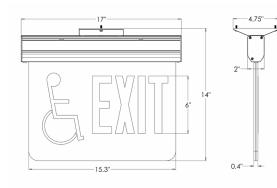

# DIMENSIONS

| Material                      | Mounting        | Battery        | Code Compliance |
|-------------------------------|-----------------|----------------|-----------------|
| Aluminum Trim / Acrylic Panel | Ceiling or Wall | Nickel-cadmium | UL924           |