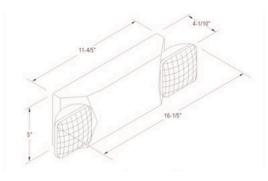

sy installation
- Designed for wall or ceiling mounting
- Part of Astralite's quick ship program

### CONSTRUCTION

 UV-stable, impact-resistant thermoplastic housing; meets UL94V-0 flame rating

#### LAMP

• Utilizes two 5W T5 wedge base lamps in emergency mode

#### ELECTRONICS

- Dual-voltage input capability: 120/347 VAC
- Test switch and charge rate indicator
- Low voltage disconnect

### BATTERY

- Lead-Calcium battery is standard and provides a minimum of 90 minutes of illumination in emergency mode
- Operating temperature range: 10-40° C

#### COMPLIANCE

• Meets or exceeds UL 924, NFPA 101, NEC and OSHA illumination standards

#### WARRANTY

• 5-year warranty on housing and electronics. Battery is prorated

# EU-CSA EMERGENCY LIGHT WITH BATTERY BACKUP

TYPE

DATE



# DIMENSIONS



## **ORDERING GUIDE**

Emergency Light with Battery Backup

EU-CSA

MODEL

HOUSING FINISH

W White Housing