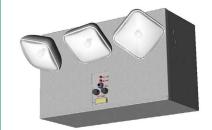

## **FEATURES**

- Heavy duty remote capable steel emergency lighting unit
- Remote capable: 180W unit capacity
- Designed for wall mounting

## CONSTRUCTION

- 20-gauge steel construction
- Finished in a powder coat in white or black

• Adjustable square heads with 10W bi-pin halogen lamps

# **EU-HD-180**

180W HEAVY DUTY EMERGENCY UNIT