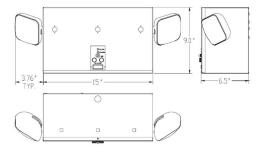

# **DIMENSIONS**

| Material | Battery        | Code Compliance | Dimensions            |
|----------|----------------|-----------------|-----------------------|
| Steel    | Nickel-cadmium | UL 924          | 15" W X 9" H X 6.5" D |