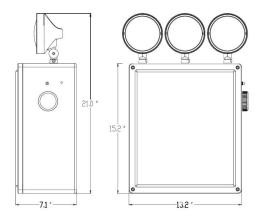

4-5VA flammability-rated PC/PBT blended plastic
- Mounted with four flange-style feet

#### LAMP

- Choice of no heads, two heads, or three heads
- Side or top mounted PAR36 lamp heads; can be ordered with steel lamp housing

# **ELECTRONICS**

- Dual-voltage input capability: 120/277V
- Low-voltage disconnect
- AC lockout installation

#### · Brownout protection

# **BATTERY**

- Lead-acid battery is standard, and provides a minimum of 90 minutes of illumination in emergency mode
- Operating temperature range: 10-40° C

#### **COMPLIANCE**

- Meets IP65 of IEC529 and NEMA 1, 2, 4, and 4x specifications
- UL listed to UL508-4x requirements

#### WARRANTY

• 5-year warranty on housing and electronics. Battery is prorated

# **EU-HD-4X**

125 TO 200 WATT EMERGENCY LIGHT



# **DIMENSIONS**



# **ORDERING GUIDE**

| MODEL                                |    | VOLTAGE | u   | NIT WATTAGE | F               | IEAD CONFIGURATION |     | LAMPTYPE                   |     | OPTIONS          |
|--------------------------------------|----|---------|-----|-------------|-----------------|--------------------|-----|----------------------------|-----|------------------|
|                                      | -[ |         | ]-[ |             | ]-[             |                    | ]-[ | -                          | -   |                  |
| EU-HD-4X                             | 6  | 6V      | 125 | 125W        | NH              | No Heads           | A6  | 6V 5.4W Wedge Base Lamp    | LC  | 3 Feet Line Cord |
| NEMA 4x Heavy Duty<br>Emergency Unit | 12 | 12V     | 150 | 150W        |