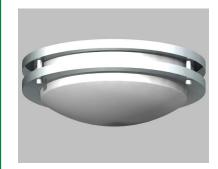

#### **FEATURES**

- · Designed for flush ceiling mounting
- · Features a versatile brushed nickel finished trim and an opaque white acrylic diffuser

#### CONSTRUCTION

· Aluminum body with acrylic diffuser