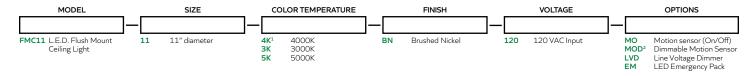

# **ORDERING GUIDE**

#### **OPTIONS**

- MO Optional motion sensor
- MOD Optional dimmer that reduces the light output to 20% of maximum when an area is unoccupied
- · LVD Optional line voltage dimmer, normally used with a manual wall dimmer
- EM Uses existing LED lamp (at 60% 100% of normal illumination), with a minimum runtime of 90 minutes. Utilizes a black, 12" surface-mount canopy which contains all electronics. NiCd batteries. Compatible with pendant mounting configurations

#### Notes:

- Standard. Dims to 20% of maximum light output.