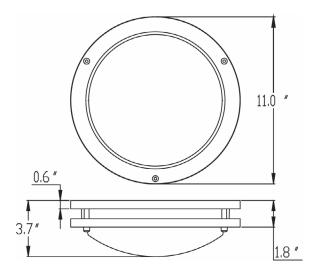

- Deck is painted with high-reflectance white powder coated paint, providing 1430 Lumens of illumination

## **ELECTRONICS**

- 120 V, 60 Hz
- 14 Watts

#### **OPTIONS**

- MO Optional motion sensor
- MOD Optional dimmer that reduces the light output to 20% of maximum when an area is unoccupied
- · LVD Optional line voltage dimmer, normally used with a manual wall dimmer
- EM Uses existing LED lamp (at 60% 100% of normal illumination), with a minimum runtime of 90 minutes. Utilizes a black, 12" surface-mount canopy which contains all electronics. NiCd batteries. Compatible with pendant mounting configurations

#### **COMPLIANCE**

- UL listed
- · ADA compliant

#### WARRANTY

• 3 years from defects in material and workmanship

# FMC11

L.E.D. FLUSH MOUNT CEILING LIGHT



# **DIMENSIONS**



# **ORDERING GUIDE**



#### Notes:

- Standard. Dims to 20% of maximum light output.