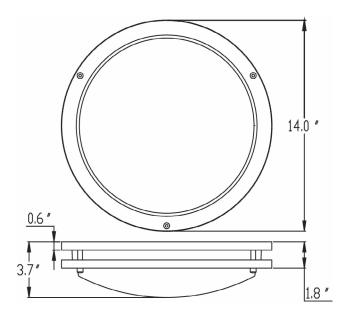

Deck is painted with high-reflectance white powder coated paint, providing 1632 Lumens of illumination

## **ELECTRONICS**

- 120 V, 60 Hz
- 18 Watts

#### **OPTIONS**

- · MO Optional motion sensor
- MOD Optional dimmer that reduces the light output to 20% of maximum when an area is unoccupied.
- · LVD Optional line voltage dimmer, normally used with a manual wall dimmer.
- EM Uses existing LED lamp (at 60% 100% of normal illumination), with a minimum runtime of 90 minutes. Utilizes a black, 12" surface-mount canopy which contains all electronics. NiCd batteries. Compatible with pendant mounting configurations.

## **COMPLIANCE**

- UL listed
- ADA compliant

#### WARRANTY

• 3 years from defects in material and workmanship

# FMC14

L.E.D. FLUSH MOUNT CEILING LIGHT



## **DIMENSIONS**



## **ORDERING GUIDE**



#### Notes:

- Standard. Dims to 20% of maximum light output.