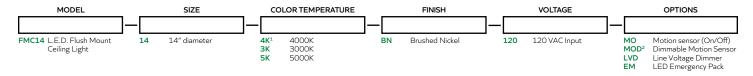

## **ORDERING GUIDE**

# FMC14

L.E.D. FLUSH MOUNT CEILING LIGHT

#### **OPTIONS**

- · MO Optional motion sensor
- MOD Optional dimmer that reduces the light output to 20% of maximum when an area is unoccupied.
- · LVD Optional line voltage dimmer, normally used with a manual wall dimmer.
- EM Uses existing LED lamp (at 60% 100% of normal illumination), with a minimum runtime of 90 minutes. Utilizes a black, 12" surface-mount canopy which contains all electronics. NiCd batteries. Compatible with pendant mounting configurations.