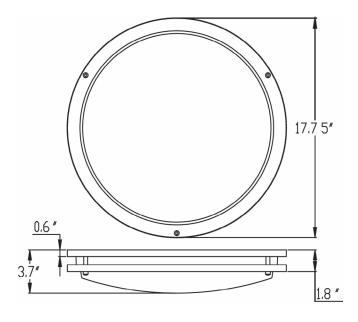

- Deck is painted with high-reflectance white powder coated paint, providing 1824 Lumens of illumination

## **ELECTRONICS**

- 120 V, 60 Hz
- 24 Watts

#### **OPTIONS**

- MO Optional motion sensor
- MOD Optional dimmer that reduces the light output to 20% of maximum when an area is unoccupied
- · LVD Optional line voltage dimmer, normally used with a manual wall dimmer
- EM Uses existing LED lamp (at 60% 100% of normal illumination), with a minimum runtime of 90 minutes. Utilizes a black, 12" surface-mount canopy which contains all electronics. NiCd batteries. Compatible with pendant mounting configurations

## **COMPLIANCE**

- UL listed
- ADA compliant

## WARRANTY

• 3 years from defects in material and workmanship

# **FMC17**

L.E.D. FLUSH MOUNT CEILING LIGHT



## **DIMENSIONS**



## **ORDERING GUIDE**



#### Notes:

- Standard. Dims to 20% of maximum light output.