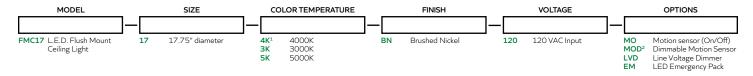

## **ORDERING GUIDE**

#### **OPTIONS**

- MO Optional motion sensor
- MOD Optional dimmer that reduces the light output to 20% of maximum when an area is unoccupied
- · LVD Optional line voltage dimmer, normally used with a manual wall dimmer
- EM Uses existing LED lamp (at 60% 100% of normal illumination), with a minimum runtime of 90 minutes. Utilizes a black, 12" surface-mount canopy which contains all electronics. NiCd batteries. Compatible with pendant mounting configurations

#### Notes:

- Standard. Dims to 20% of maximum light output.