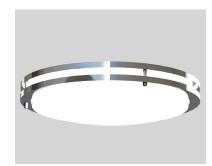

## **FEATURES**

- Designed for flush ceiling mounting
- · Features a versatile brushed nickel finished trim and an opaque white acrylic diffuser

## CONSTRUCTION

· Aluminum body with acrylic diffuser

# **FMC17**

L.E.D. FLUSH MOUNT CEILING LIGHT