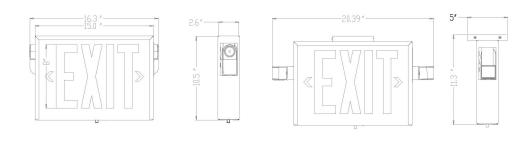

icators
- EXIT letters are 8" tall with1" stroke

#### LAMP

- Utilizes two 1W LED lamps in emergency mode
  EXIT face is illuminated by long-lasting high-output AlInGaP LEDs with a rated life of 10+ years

#### ELECTRONICS

- Dual-voltage input capability: 120/277V
- Brownout protection
- Low-voltage disconnect
- AC indicator light with test switch

## BATTERY

- Nickel-cadmium battery comes standard
- Provides a minimum of 90 minutes of illumination in emergency mode
- Operating temperature range: 0 °C to 40 ° C

#### COMPLIANCE

- Meets or exceeds UL 924, NFPA 101, NEC and OSHA illumination standards
- Approved for use in NYC

## WARRANTY

 5-year warranty on housing and electronics. Battery is prorated

# LG-8ST-200-LED

NEW YORK CITY APPROVED STEEL EXIT-EM COMBO UNIT



# DIMENSIONS



## **ORDERING GUIDE**

| MODEL          | LETTER COLOR | HOUSING COLOR                                 | OPTIONS           |
|----------------|--------------|-----------------------------------------------|-------------------|
| LG-8ST-200-LED | -<br>R Red   | B Black<br>W White<br>SP <sup>1</sup> Special | 220 220 VAC Input |

Notes: 1. Contact Factory for custom finishes.