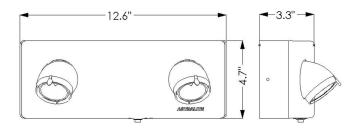

# DIMENSIONS

| Material      | Mounting | Battery        | Code Compliance | Dimensions                |
|---------------|----------|----------------|-----------------|---------------------------|
| Thermoplastic | Wall     | Nickel-cadmium | UL 924          | 12.6" W X 4.7" H X 3.3" D |