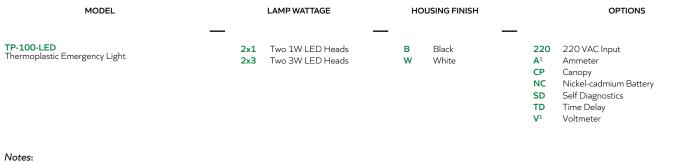

kout
- Brownout protection
  AC indicator light with test swi
- AC indicator light with test switch

### BATTERY

- Nickel-cadmium battery comes standard
- Operating temperature range: 10-40° C
- Provides a minimum of 90 minutes of illumination in emergency mode

#### COMPLIANCE

 Meets or exceeds UL 924, NFPA 101, NEC and OSHA illumination standards

#### WARRANTY

5-year warranty on housing and electronics. Battery is prorated

# **TP-100-LED** THERMOPLASTIC EMERGENCY LIGHT



# DIMENSIONS



| Material      | Mounting | Battery        | Code Compliance | Dimensions                |
|---------------|----------|----------------|-----------------|---------------------------|
| Thermoplastic | Wall     | Nickel-cadmium | UL 924          | 12.6" W X 4.7" H X 3.3" D |

## **ORDERING GUIDE**



1. Select one