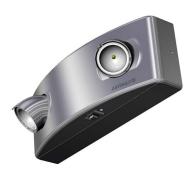

### FEATURES

- Thermoplastic emergency light
- Designed to provide high levels of glare free illumination
- Designed for wall mounting
- Fast, easy installation
- Part of Astralite's quick ship program

## CONSTRUCTION

- UV stable thermoplastic construction
- Features two fully adjustable heads

# **TP-100-LED** THERMOPLASTIC EMERGENCY LIGHT