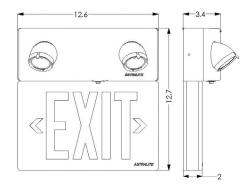

# **TP-200-LED**

THERMOPLASTIC COMBINATION UNIT WITH LED HEADS

# **DIMENSIONS**

| Material      | Mounting | Battery      | Code Compliance | Dimensions                 |
|---------------|----------|--------------|-----------------|----------------------------|
| Thermoplastic | Wall     | Lead-calcium | UL 924          | 12.6" W X 12.7" H X 3.4" D |