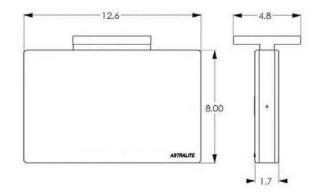

## **DIMENSIONS**

| Material      | Mounting       | Battery        | Code Compliance |
|---------------|----------------|----------------|-----------------|
| Thermoplastic | Ceiling / Wall | Nickel-cadmium | UL 924          |