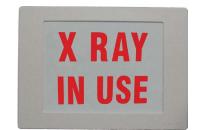

#### **FEATURES**

- Thermoplastic sign with special wording
- · Designed for ceiling or wall mounting
- Part of Astralite's quick ship program

# TP-SW

THERMOPLASTIC SIGN WITH SPECIAL WORDING