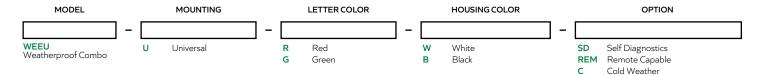

able polycarbonate shield
- UV-stable, impact-resistant thermoplastic housing; meets UL94V-0 flame rating
- EXIT letters are 6" tall with 3/4" stroke; 100ft viewing distance

#### ILLUMINATION

• AlInGaP LEDs with a rated life of 10+ years

#### ELECTRONICS

- Dual-voltage input capability: 120/277V
- Low-voltage disconnect
- AC indicator light with test switch
- Brownout protection

### BATTERY

- Nickel-cadmium battery is standard and provides a minimum of 90 minutes of illumination upon loss of power
- Operating temperature range: 10-40° C

#### COMPLIANCE

• Meets or exceeds UL 924, NFPA101, NEC and OSHA illumination standards

#### COMPLIANCE

• 5-year warranty on housing and electronics. Battery is prorated

## WEEU WATERPROOF EXIT/EM COMBO



## DIMENSIONS



## **ORDERING GUIDE**



Notes: 1. Single face only