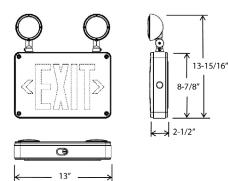

### CONSTRUCTION

- Durable polycarbonate shield
- UV-stable, impact-resistant thermoplastic housing; meets UL94V-0 flame rating
- EXIT letters are 6" tall with 3/4" stroke; 100ft viewing distance

#### ILLUMINATION

• AlInGaP LEDs with a rated life of 10+ years

#### ELECTRONICS

- Dual-voltage input capability: 120/277V
- Low-voltage disconnect
- AC indicator light with test switch
- Brownout protection

### BATTERY

- Nickel-cadmium battery is standard and provides a minimum of 90 minutes of illumination upon loss of power
- Operating temperature range: 10-40° C

#### COMPLIANCE

• Meets or exceeds UL 924, NFPA101, NEC and OSHA illumination standards

#### COMPLIANCE

• 5-year warranty on housing and electronics. Battery is prorated

## WEEU WATERPROOF EXIT/EM COMBO



## DIMENSIONS



## **ORDERING GUIDE**



Notes: 1. Single face only